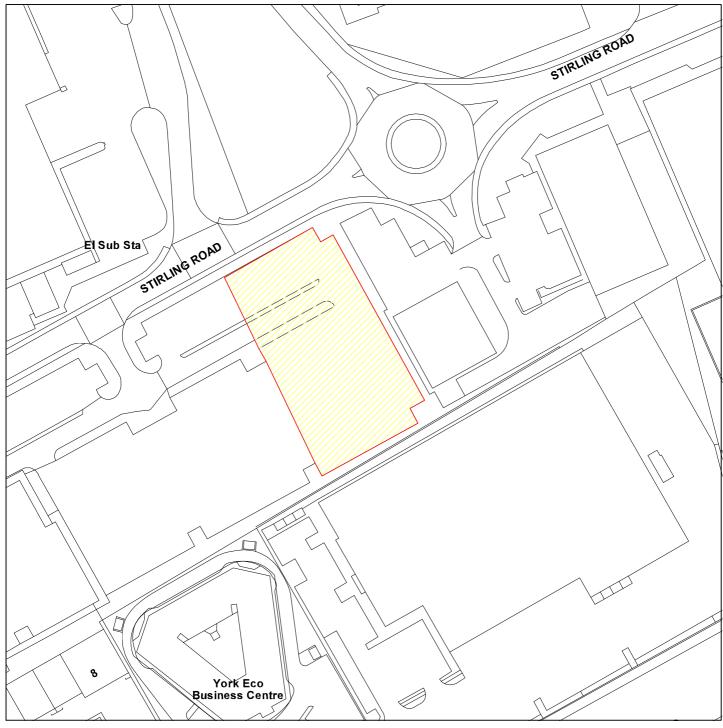

## Site to the East of Vue Cinema

## 11/00620/OUT

**Scale:** 1:1250

Reproduced from the Ordnance Survey map with the permission of the Controller of Her Majesty's Stationery Office © Crown Copyright 2000.

Unauthorised reproduction infringes Crown Copyright and may lead to prosecution or civil proceedings.